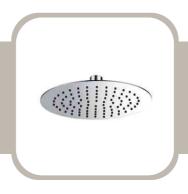

## RAIN SHOWER

PRODUCT ID FHS30

### **FEATURES**

- Body material Stainless steel
- Finish Chrome
- Size 8" diameter